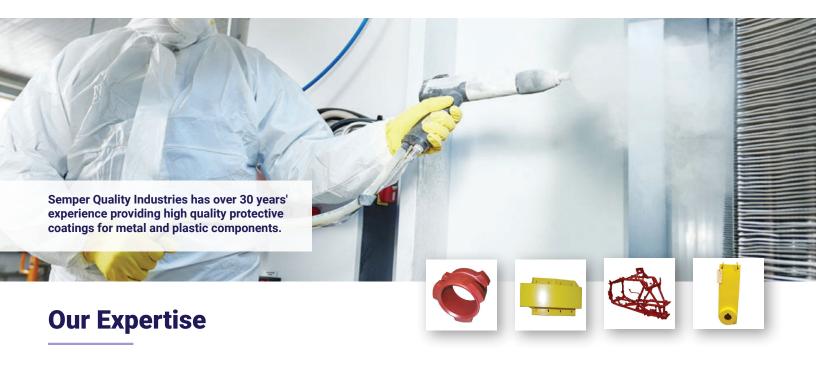

# POWDER COATING & SPRAY PAINTING

Semper Quality Industries uniquely offers both powder coatings and spray coatings. Part preparation can include abrasive blasting, manual spray and phosphate for large parts as well as 3-stage automated cleaning for production requirements.

Our high-efficiency conveyor production line is capable of painting products up to 32" wide x 48" long x 70" high and up to 150 pounds. We also have a large bay coatings booth for parts up to 8' wide x 16' long x 10' high and weighing 5000 pounds.

#### **Custom Services Designed for Your Coating Needs**

- Stripping, beading and blasting
- Metal and plastic coatings
- Unique patterns, textures and colors available
- Light assembly
- Packaging and shipping
- ISO-9001:2015