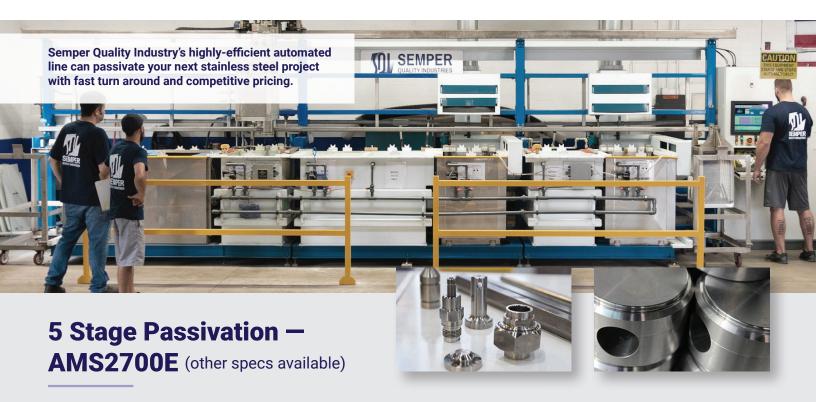

## STAINLESS STEEL PASSIVATION

- 1. Alkaline Cleaning for removal of all contaminants using detergent cleaners
- 2. Filtered Water Rinse rinsing off alkaline cleaner
- 3. Citric Acid Treatment immersion bath to fully dissolve any free irons and sulfides for enhancement of the oxide layer
- 4. Filtered Water Rinse rinsing off citric acid

- 5. Filtered Water Rinse precautionary rinse
- **6.** DI Water Rinse deionized water avoids water droplet spotting
- 7. Dry Parts timed drying for energy efficient operation
- 8. Test Sample Parts standard procedure such as copper sulfate testing